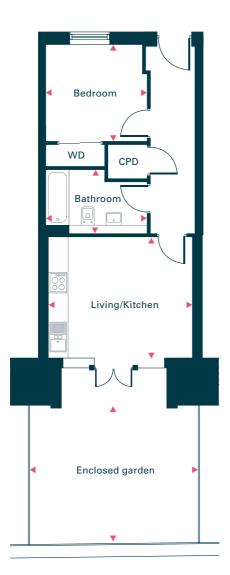

## ONE BEDROOM APARTMENT

## Block D (Big Shed)

| Apartment | 5    |
|-----------|------|
| sq.m      | 41.2 |
| sq.ft     | 443  |

## Ground floor

| Dimensions (max) | m             | ft            |
|------------------|---------------|---------------|
| Living/Kitchen   | 4.48m x 3.72m | 14′8″ x 12′2″ |
| Bedroom          | 3.06m x 2.96m | 10′0″ × 9′9″  |
| Bathroom         | 3.11m x 1.96m | 10'2" x 6'5"  |