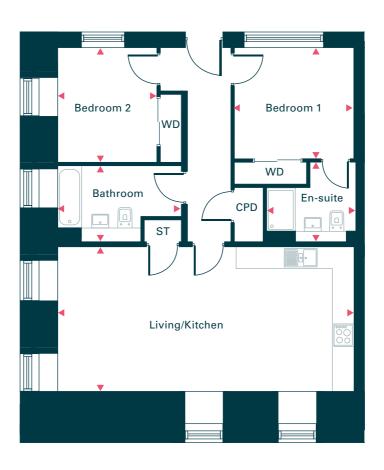

| Block D (Big Shed) |      |
|--------------------|------|
| Apartment          | 33   |
| sq.m               | 74.2 |
| sq.ft              | 799  |

| Dimensions (max) | m             | ft             |
|------------------|---------------|----------------|
| Living/Kitchen   | 8.23m x 4.02m | 27′0″ x 13′2″  |
| Bedroom 1        | 3.32m x 3.08m | 10′11″ × 10′1″ |
| En-suite         | 2.47m x 2.20m | 8′1″ x 7′3″    |
| Bedroom 2        | 3.19m x 2.75m | 10'6" × 9'0"   |
| Bathroom         | 3.50m x 2.10m | 11′6″ x 6′11″  |