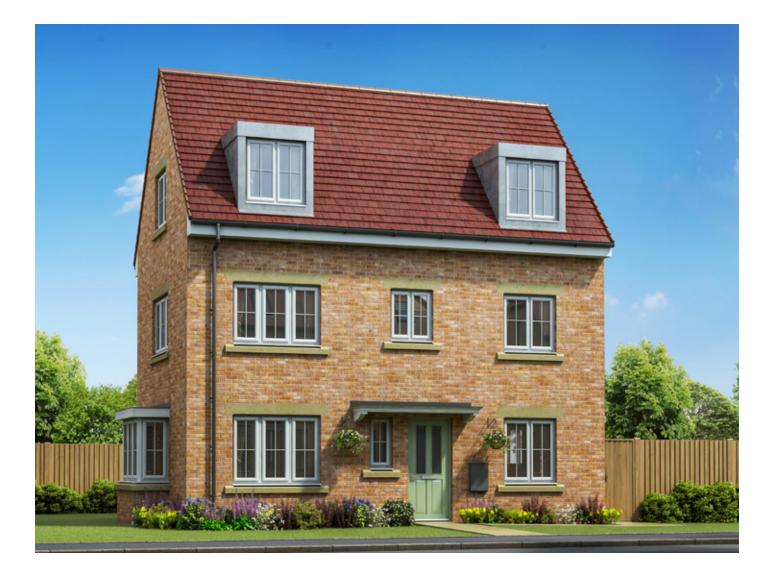

#### The Hardwick 4 bed house

#### The Hardwick 4 bed house

114 sq m / 1,224 sq ft

GROUND FLOOR

FIRST FLOOR

SECOND FLOOR

| DIMENSIONS     | m             | ft            |
|----------------|---------------|---------------|
| Kitchen/Dining | 4.90m x 2.96m | 16'1" x 9'8"  |
| Lounge         | 4.90m x 3.09m | 16'1" x 10'1" |
| WC             | 1.86m x 1.06m | 6'1" x 3'5"   |
|                |               |               |