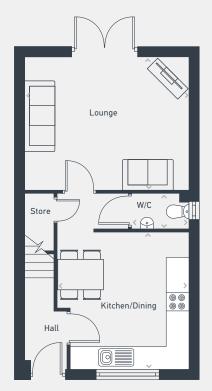

#### The Lawton 2 bed house

#### The Lawton 2 bed house

68.75sq m / 740 sq ft

GROUND FLOOR

FIRST FLOOR

| DIMENSIONS     | m             | ft             |
|----------------|---------------|----------------|
| Kitchen/Dining | 3.94m x 3.10m | 12'11" x 9'10" |
| Lounge         | 4.10m x 3.24m | 13'5" x 10'7"  |
| WC             | 1.82m x 1.07m | 5'11" x 3'6"   |