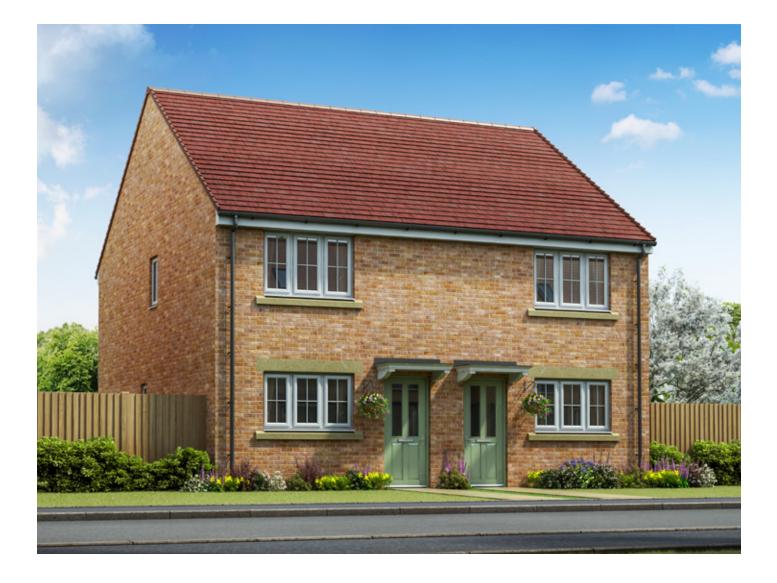

#### The Lawton 2 bed house

#### The Lawton 2 bed house

68.75sq m / 740 sq ft

GROUND FLOOR

FIRST FLOOR

| DIMENSIONS     | m             | ft             |
|----------------|---------------|----------------|
| Kitchen/Dining | 3.94m x 3.10m | 12'11" x 9'10" |
| Lounge         | 4.10m x 3.24m | 13'5" x 10'7"  |
| WC             | 1.82m x 1.07m | 5'11" x 3'6"   |