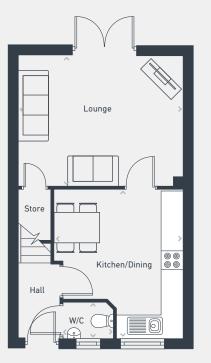

#### The Lawton 2 bed house

68.75sq m / 740 sq ft

GROUND FLOOR

FIRST FLOOR

| DIMENSIONS     | m             | ft             |
|----------------|---------------|----------------|
| Kitchen/Dining | 3.94m x 3.10m | 12'11" x 9'10" |
| Lounge         | 4.10m x 3.24m | 13'5" x 10'7"  |
| WC             | 1.82m x 1.07m | 5'11" x 3'6"   |