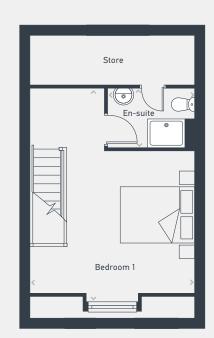

#### The Bamburgh 3 bed house

97.92 sq m / 1,054 sq ft

GROUND FLOOR

FIRST FLOOR

SECOND FLOOR

| DIMENSIONS     | m             | ft            |
|----------------|---------------|---------------|
| Kitchen/Dining | 4.10m x 3.55m | 13'5" x 11'8" |
| Lounge         | 4.49m x 3.58m | 14'9" x 11'9" |
| WC             | 1.41m x 1.01m | 4'7" x 3'4"   |
|                |               |               |

| DIMENSIONS | m             | ft             |
|------------|---------------|----------------|
| Bedroom 1  | 5.74m x 4.49m | 18'10" x 14'9" |
| En-suite   | 2.37m x 1.66m | 7'9" x 5'5"    |

07812 623 454 | northernnewhomes@lslnewhomes.co.uk Dominion, Woodfield Way, Doncaster DN4 8SJ