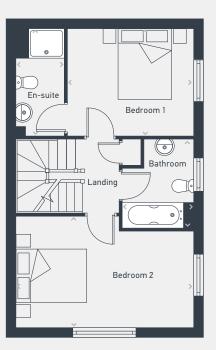

#### The Hardwick 4 bed house

114 sq m / 1,224 sq ft

GROUND FLOOR

FIRST FLOOR

SECOND FLOOR

| DIMENSIONS     | m             | ft            |
|----------------|---------------|---------------|
| Kitchen/Dining | 4.90m x 2.96m | 16'1" x 9'8"  |
| Lounge         | 4.90m x 3.09m | 16'1" x 10'1" |
| WC             | 1.86m x 1.06m | 6'1" x 3'5"   |
|                |               |               |

| DIMENSIONS | m             | ft            |
|------------|---------------|---------------|
| Bedroom 1  | 3.48m x 3.00m | 11'5" x 9'10" |
| Bedroom 2  | 4.90m x 3.09m | 16'1" x 10'1" |
| Bathroom   | 2.42m x 1.94m | 7'11" x 6'4"  |
| En-suite   | 2.20m x 2.17m | 7'2" x 7'1"   |