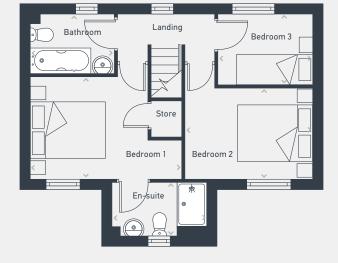

| DIMENSIONS | m             | ft             |
|------------|---------------|----------------|
| Bedroom 1  | 4.05m x 3.30m | 13'3" x 10'10" |
| Bedroom 2  | 4.05m x 2.65m | 13'3" x 8'8"   |
| Bathroom   | 2.16m x 1.97m | 7'1" x 6'5"    |