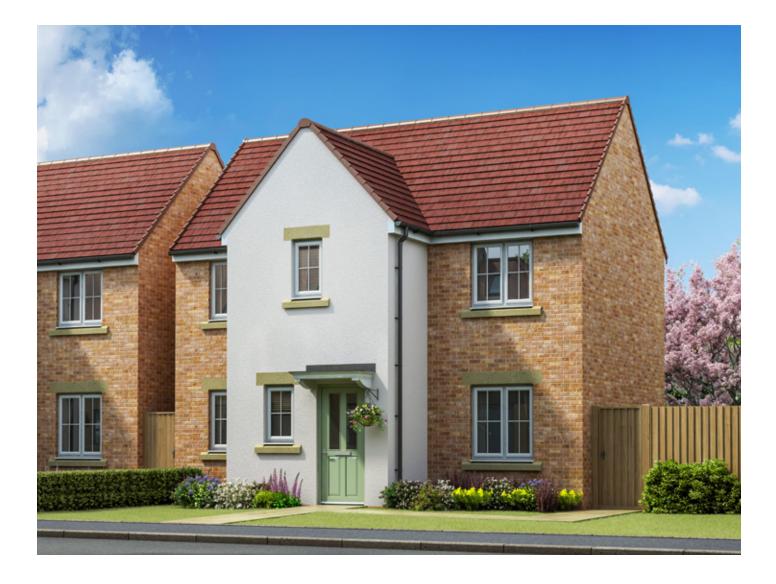

#### The Lawton 2 bed house

#### The Lawton 2 bed house

68.75sq m / 740 sq ft

GROUND FLOOR

FIRST FLOOR

| DIMENSIONS     | m             | ft             |
|----------------|---------------|----------------|
| Kitchen/Dining | 3.94m x 3.10m | 12'11" x 9'10" |
| Lounge         | 4.10m x 3.24m | 13'5" x 10'7"  |
| WC             | 1.82m x 1.07m | 5'11" x 3'6"   |