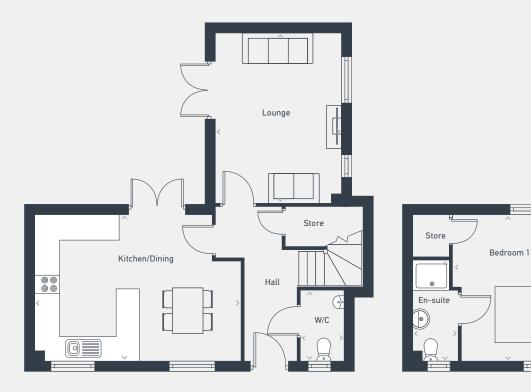

#### The Danbury 3 bed house

77.29 sq m / 832 sq ft

#### FIRST FLOOR

| DIMENSIONS     | m             | ft             |
|----------------|---------------|----------------|
| Kitchen/Dining | 3.70m x 3.55m | 12'2" x 11'8"  |
| Lounge         | 4.49m x 3.60m | 14'9" x 11'10" |
| WC             | 1.51m x 0.96m | 4'11" x 3'2"   |
|                |               |                |