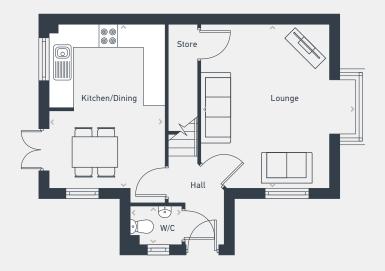

#### The Lawton 2 bed house

#### The Lawton 2 bed house

68.75sq m / 740 sq ft

GROUND FLOOR

FIRST FLOOR

| DIMENSIONS     | m             | ft             |
|----------------|---------------|----------------|
| Kitchen/Dining | 3.94m x 3.10m | 12'11" x 9'10" |
| Lounge         | 4.10m x 3.24m | 13'5" x 10'7"  |
| WC             | 1.82m x 1.07m | 5'11" x 3'6"   |