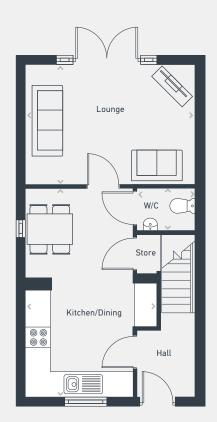

#### The Lawton 2 bed house

#### The Lawton 2 bed house

68.75sq m / 740 sq ft

GROUND FLOOR

FIRST FLOOR

| DIMENSIONS     | m             | ft             |
|----------------|---------------|----------------|
| Kitchen/Dining | 3.94m x 3.10m | 12'11" x 9'10" |
| Lounge         | 4.10m x 3.24m | 13'5" x 10'7"  |
| WC             | 1.82m x 1.07m | 5'11" x 3'6"   |