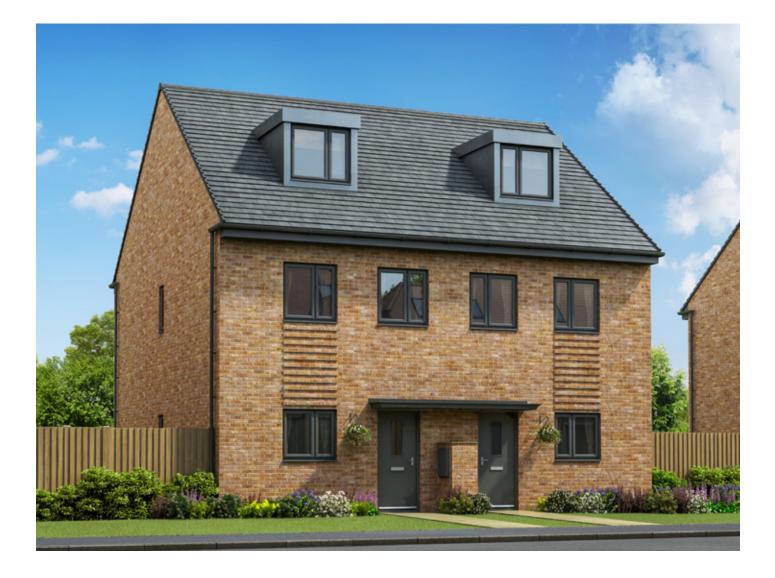

### The Danbury 3 bed house

#### The Danbury 3 bed house

77.29 sq m / 832 sq ft