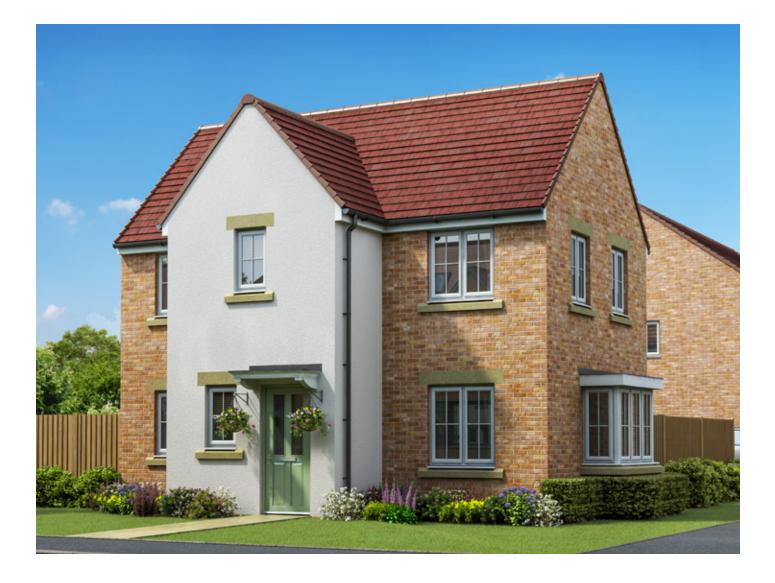

#### The Dalby 3 bed house

#### The Dalby 3 bed house

81.0 sq m / 871.6 sq ft

GROUND FLOOR

FIRST FLOOR

| DIMENSIONS     | m             | ft            |
|----------------|---------------|---------------|
| Kitchen/Dining | 5.60m x 3.48m | 18'4" x 11'5" |
| Lounge         | 4.48m x 3.19m | 14'8" x 10'5" |
| WC             | 1.51m x 1.15m | 4'11" x 3'9"  |