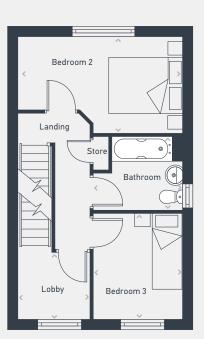

#### The Bamburgh 3 bed house

97.92 sq m / 1,054 sq ft

GROUND FLOOR

FIRST FLOOR

SECOND FLOOR

| DIMENSIONS     | m             | ft            |
|----------------|---------------|---------------|
| Kitchen/Dining | 4.10m x 3.55m | 13'5" x 11'8" |
| Lounge         | 4.49m x 3.58m | 14'9" x 11'9" |
| WC             | 1.41m x 1.01m | 4'7" x 3'4"   |
|                |               |               |

| DIMENSIONS | m             | ft           |
|------------|---------------|--------------|
| Bedroom 2  | 4.49m x 2.67m | 14'9" x 8'9" |
| Bedroom 3  | 2.88m x 2.46m | 9'6" x 8'1"  |
| Bathroom   | 2.47m x 2.03m | 8'1" x 6'8"  |
| Lobby      | 1.94m x 1.77m | 6'4" x 5'10" |