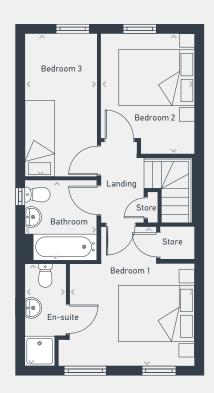

#### The Lawton 2 bed house

68.75sq m / 740 sq ft

GROUND FLOOR

FIRST FLOOR

| DIMENSIONS     | m             | ft             |
|----------------|---------------|----------------|
| Kitchen/Dining | 3.94m x 3.10m | 12'11" x 9'10" |
| Lounge         | 4.10m x 3.24m | 13'5" x 10'7"  |
| WC             | 1.82m x 1.07m | 5'11" x 3'6"   |

| DIMENSIONS | m             | ft             |
|------------|---------------|----------------|
| Bedroom 1  | 4.05m x 3.30m | 13'3" x 10'10" |
| Bedroom 2  | 4.05m x 2.65m | 13'3" x 8'8"   |
| Bathroom   | 2.16m x 1.97m | 7'1" x 6'5"    |