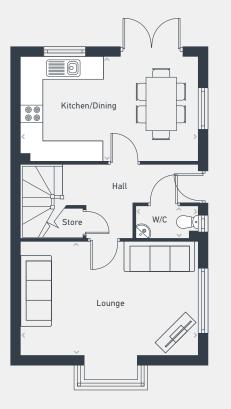

#### The Hardwick 4 bed house

#### The Hardwick 4 bed house

114 sq m / 1,224 sq ft

GROUND FLOOR

FIRST FLOOR

SECOND FLOOR

| DIMENSIONS     | m             | ft            |
|----------------|---------------|---------------|
| Kitchen/Dining | 4.90m x 2.96m | 16'1" x 9'8"  |
| Lounge         | 4.90m x 3.09m | 16'1" x 10'1" |
| WC             | 1.86m x 1.06m | 6'1" x 3'5"   |
|                |               |               |