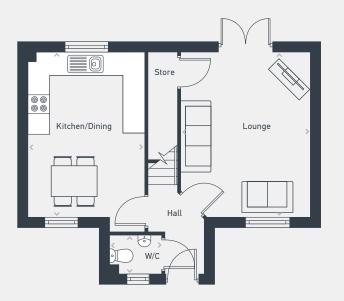

#### The Lawton 2 bed house

68.75sq m / 740 sq ft

GROUND FLOOR

FIRST FLOOR

| DIMENSIONS     | m             | ft             |
|----------------|---------------|----------------|
| Kitchen/Dining | 3.94m x 3.10m | 12'11" x 9'10" |
| Lounge         | 4.10m x 3.24m | 13'5" x 10'7"  |
| WC             | 1.82m x 1.07m | 5'11" x 3'6"   |