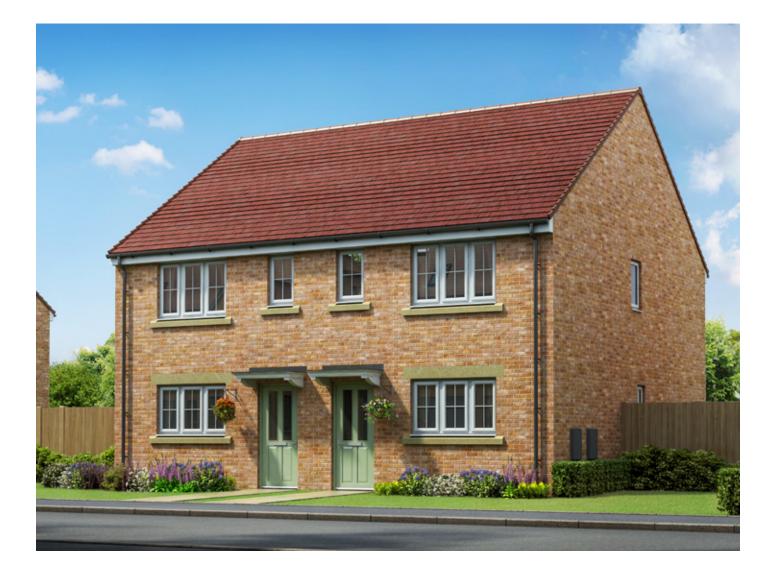

#### The Lawton 2 bed house

#### The Lawton 2 bed house

68.75sq m / 740 sq ft

GROUND FLOOR

FIRST FLOOR

| DIMENSIONS     | m             | ft             |
|----------------|---------------|----------------|
| Kitchen/Dining | 3.94m x 3.10m | 12'11" x 9'10" |
| Lounge         | 4.10m x 3.24m | 13'5" x 10'7"  |
| WC             | 1.82m x 1.07m | 5'11" x 3'6"   |