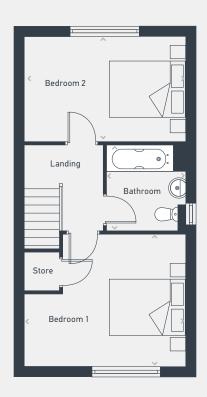

| DIMENSIONS | m             | ft             |
|------------|---------------|----------------|
| Bedroom 1  | 4.05m x 3.30m | 13'3" x 10'10" |
| Bedroom 2  | 4.05m x 2.65m | 13'3" x 8'8"   |
| Bathroom   | 2.16m x 1.97m | 7'1" x 6'5"    |