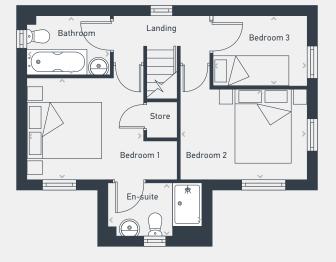

#### The Lawton 2 bed house

68.75sq m / 740 sq ft

GROUND FLOOR

FIRST FLOOR

| DIMENSIONS     | m             | ft             |
|----------------|---------------|----------------|
| Kitchen/Dining | 3.94m x 3.10m | 12'11" x 9'10" |
| Lounge         | 4.10m x 3.24m | 13'5" x 10'7"  |
| WC             | 1.82m x 1.07m | 5'11" x 3'6"   |

| DIMENSIONS | m             | ft             |
|------------|---------------|----------------|
| Bedroom 1  | 4.05m x 3.30m | 13'3" x 10'10" |
| Bedroom 2  | 4.05m x 2.65m | 13'3" x 8'8"   |
| Bathroom   | 2.16m x 1.97m | 7'1" x 6'5"    |