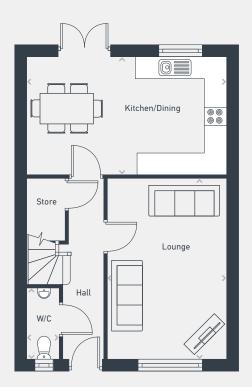

#### The Lawton 2 bed house

#### The Lawton 2 bed house

68.75sq m / 740 sq ft

GROUND FLOOR

FIRST FLOOR

| DIMENSIONS     | m             | ft             |
|----------------|---------------|----------------|
| Kitchen/Dining | 3.94m x 3.10m | 12'11" x 9'10" |
| Lounge         | 4.10m x 3.24m | 13'5" x 10'7"  |
| WC             | 1.82m x 1.07m | 5'11" x 3'6"   |