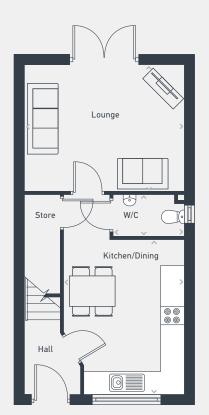

#### The Lawton 2 bed house

68.75sq m / 740 sq ft

GROUND FLOOR

FIRST FLOOR

| DIMENSIONS     | m             | ft             |
|----------------|---------------|----------------|
| Kitchen/Dining | 3.94m x 3.10m | 12'11" x 9'10" |
| Lounge         | 4.10m x 3.24m | 13'5" x 10'7"  |
| WC             | 1.82m x 1.07m | 5'11" x 3'6"   |