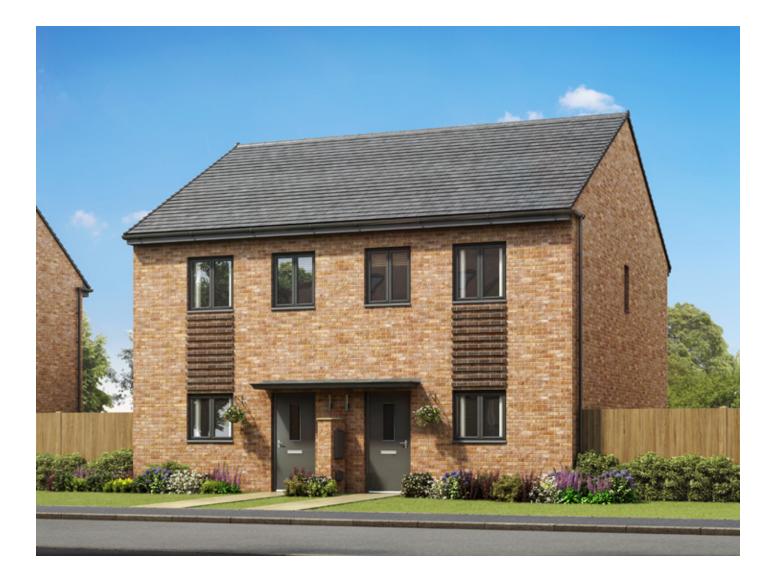

#### The Dalby 3 bed house

#### The Dalby 3 bed house

81.0 sq m / 871.6 sq ft

GROUND FLOOR

FIRST FLOOR

| DIMENSIONS     | m             | ft            |
|----------------|---------------|---------------|
| Kitchen/Dining | 5.60m x 3.48m | 18'4" x 11'5" |
| Lounge         | 4.48m x 3.19m | 14'8" x 10'5" |
| WC             | 1.51m x 1.15m | 4'11" x 3'9"  |