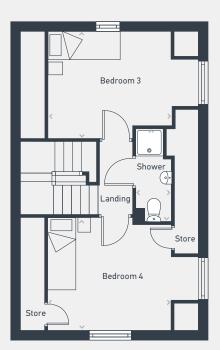

| DIMENSIONS | m             | ft            |
|------------|---------------|---------------|
| Bedroom 3  | 3.48m x 3.00m | 11'5" x 9'10" |
| Bedroom 4  | 3.48m x 3.08m | 11'5" x 10'1" |
| Shower     | 2.58m x 1.03m | 8'5" x 3'4"   |