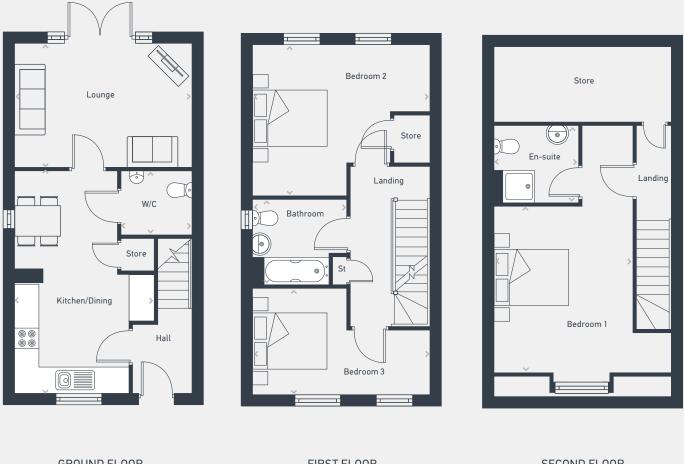

#### The Danbury 3 bed house

77.29 sq m / 832 sq ft

# Bedroom 3 Landing Bedroom 2 Bathroom 2 Bathroom 1

GROUND FLOOR

#### FIRST FLOOR

| DIMENSIONS     | m             | ft             |
|----------------|---------------|----------------|
| Kitchen/Dining | 3.70m x 3.55m | 12'2" x 11'8"  |
| Lounge         | 4.49m x 3.60m | 14'9" x 11'10" |
| WC             | 1.51m x 0.96m | 4'11" x 3'2"   |
|                |               |                |

| DIMENSIONS | m             | ft            |
|------------|---------------|---------------|
| Bedroom 1  | 3.65m x 3.39m | 12'0" x 11'1" |
| Bedroom 2  | 3.21m x 2.59m | 10'6" x 8'6"  |
| Bedroom 3  | 2.24m x 1.82m | 7'4" x 6'0"   |
| Bathroom   | 2.59m x 1.66m | 8'6" x 5'5"   |
| En-suite   | 2.47m x 1.49m | 8'1" x 4'11"  |