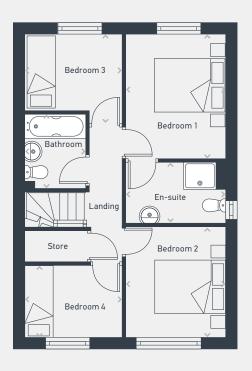

| DIMENSIONS | m             | ft            |
|------------|---------------|---------------|
| Bedroom 1  | 3.47m x 2.76m | 11'5" x 9'1"  |
| Bedroom 2  | 3.15m x 2.76m | 10'4" x 9'1"  |
| Bedroom 3  | 2.71m x 2.11m | 8'11" x 6'11" |
| Bedroom 4  | 2.71m x 2.01m | 8'11" x 6'7"  |
| Bathroom   | 2.09m x 1.70m | 6'10" x 5'7"  |
| En-suite   | 2.76m x 1.64m | 9'1" x 5'5"   |