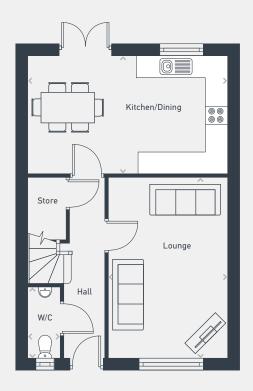

## The Rothway 4 bed house

 $95.50 \, \text{sq m} / 1,028 \, \text{sq ft}$ 

GROUND FLOOR FIRST FLOOR

| DIMENSIONS     | m             | ft             |
|----------------|---------------|----------------|
| Kitchen/Dining | 5.57m x 3.29m | 18'3" x 10'9"  |
| Lounge         | 5.07m x 3.33m | 16'8" x 10'11" |
| WC             | 2.01m x 0.91m | 6'7" x 3'0"    |