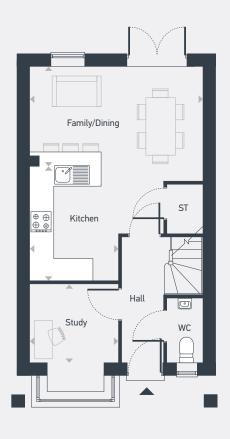

## The Roundhill 4 bedroom home

Plots as drawn: 43 and 56 Handed: 44 and 57 107.11 sq.m / 1,153 sq. ft

GROUND FLOOR

FIRST FLOOR

SECOND FLOOR

ST: Store WC: Water Closet

| DIMENSIONS    | m             | ft            |
|---------------|---------------|---------------|
| Family/Dining | 4.54m x 2.54m | 14'11" x 8'4" |
| Kitchen       | 3.10m x 2.31m | 10'2" x 7'7"  |
| Study         | 2.31m x 2.05m | 7'7" x 6'9"   |