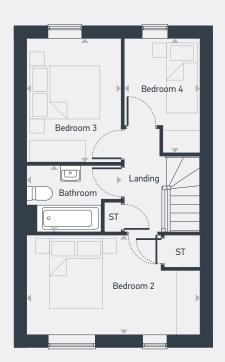

| DIMENSIONS | m             | ft             |
|------------|---------------|----------------|
| Living     | 4.54m x 3.01m | 14'11" x 9'11" |
| Bedroom 1  | 4.54m x 3.00m | 14'11" x 9'10" |
| En-suite   | 2.55m x 1.59m | 8'4" x 5'2"    |
| Bedroom 2  | 4.54m x 2.60m | 14'11" x 8'6"  |
| Bedroom 3  | 3.25m x 2.45m | 10'8" x 8'0"   |
| Bedroom 3  | 3.01m x 1.99m | 9'11" x 6'6"   |
| Bathroom   | 1.92m x1.75m  | 6'4" x 5'9"    |
|            |               |                |