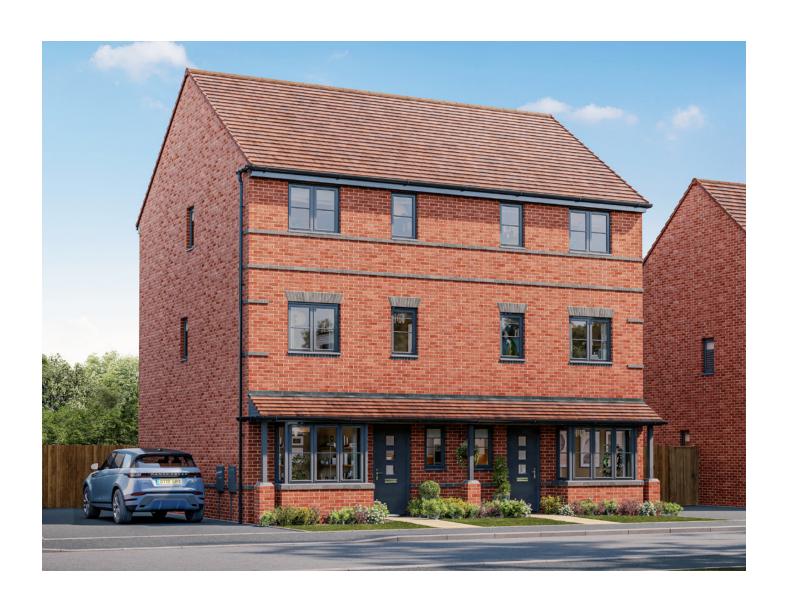

## Sherwin Gardens

## The Roundhill 4 bedroom home

Plots as drawn: 43 and 56 Handed: 44 and 57 107.11 sq.m / 1,153 sq. ft

GROUND FLOOR

FIRST FLOOR

SECOND FLOOR

ST: Store WC: Water Closet

| DIMENSIONS    | m             | ft            |
|---------------|---------------|---------------|
| Family/Dining | 4.54m x 2.54m | 14'11" x 8'4" |
| Kitchen       | 3.10m x 2.31m | 10'2" x 7'7"  |
| Study         | 2.31m x 2.05m | 7'7" x 6'9"   |