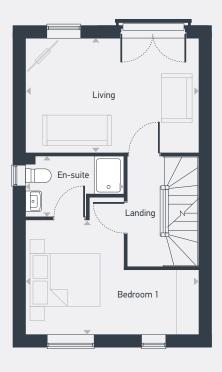

| DIMENSIONS | m             | ft             |
|------------|---------------|----------------|
| Living     | 4.54m x 3.01m | 14'11" x 9'11" |
| Bedroom 1  | 4.54m x 3.00m | 14'11" x 9'10" |
| En-suite   | 2.55m x 1.59m | 8'4" x 5'2"    |
| Bedroom 2  | 4.54m x 2.60m | 14'11" x 8'6"  |
| Bedroom 3  | 3.25m x 2.45m | 10'8" x 8'0"   |
| Bedroom 3  | 3.01m x 1.99m | 9'11" x 6'6"   |
| Bathroom   | 1.92m x1.75m  | 6'4" x 5'9"    |
|            |               |                |